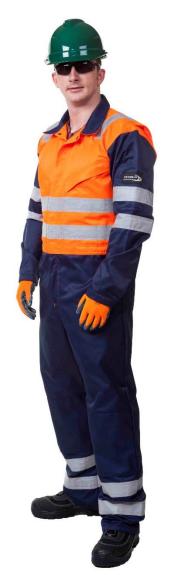

#### Diablo 1400 Two-Tone Orange/Navy Coverall:

2 x chest pockets with cover flaps and YKK zipper.
2 x side pockets with thru opening.
2 x back pockets
1 x sleeve pocket
1 x tool pocket on leg
Knee pockets. (Additional kneepads can be purchased)
50mm grey reflective tape around the torso x 2, sleeves x 2, legs x 2 and over shoulders. Applied with Twin needle stitching.
Sizes available: 36" to 60"

**Colours available: Orange/Navy** 

Material: Specification: Weight: Composition: Construction:

240gsm 25% Cotton, 75% Polyester 3/1 Twill